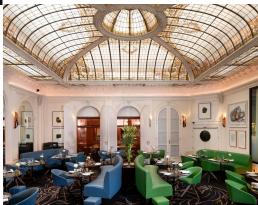

# « Le V » RESTAURANT

Let our Chef Baldassare Mazzara entice you to a journey of traditional french cuisine with modern flares. A magnificent glass dome awaits to share its history from the times of Gustave Eiffel.

## « Le V » RESTAURANT

100 m² - 1076 ft²

Up to 80 people for cocktail 50 people sit down service (Lunch /Dinner)